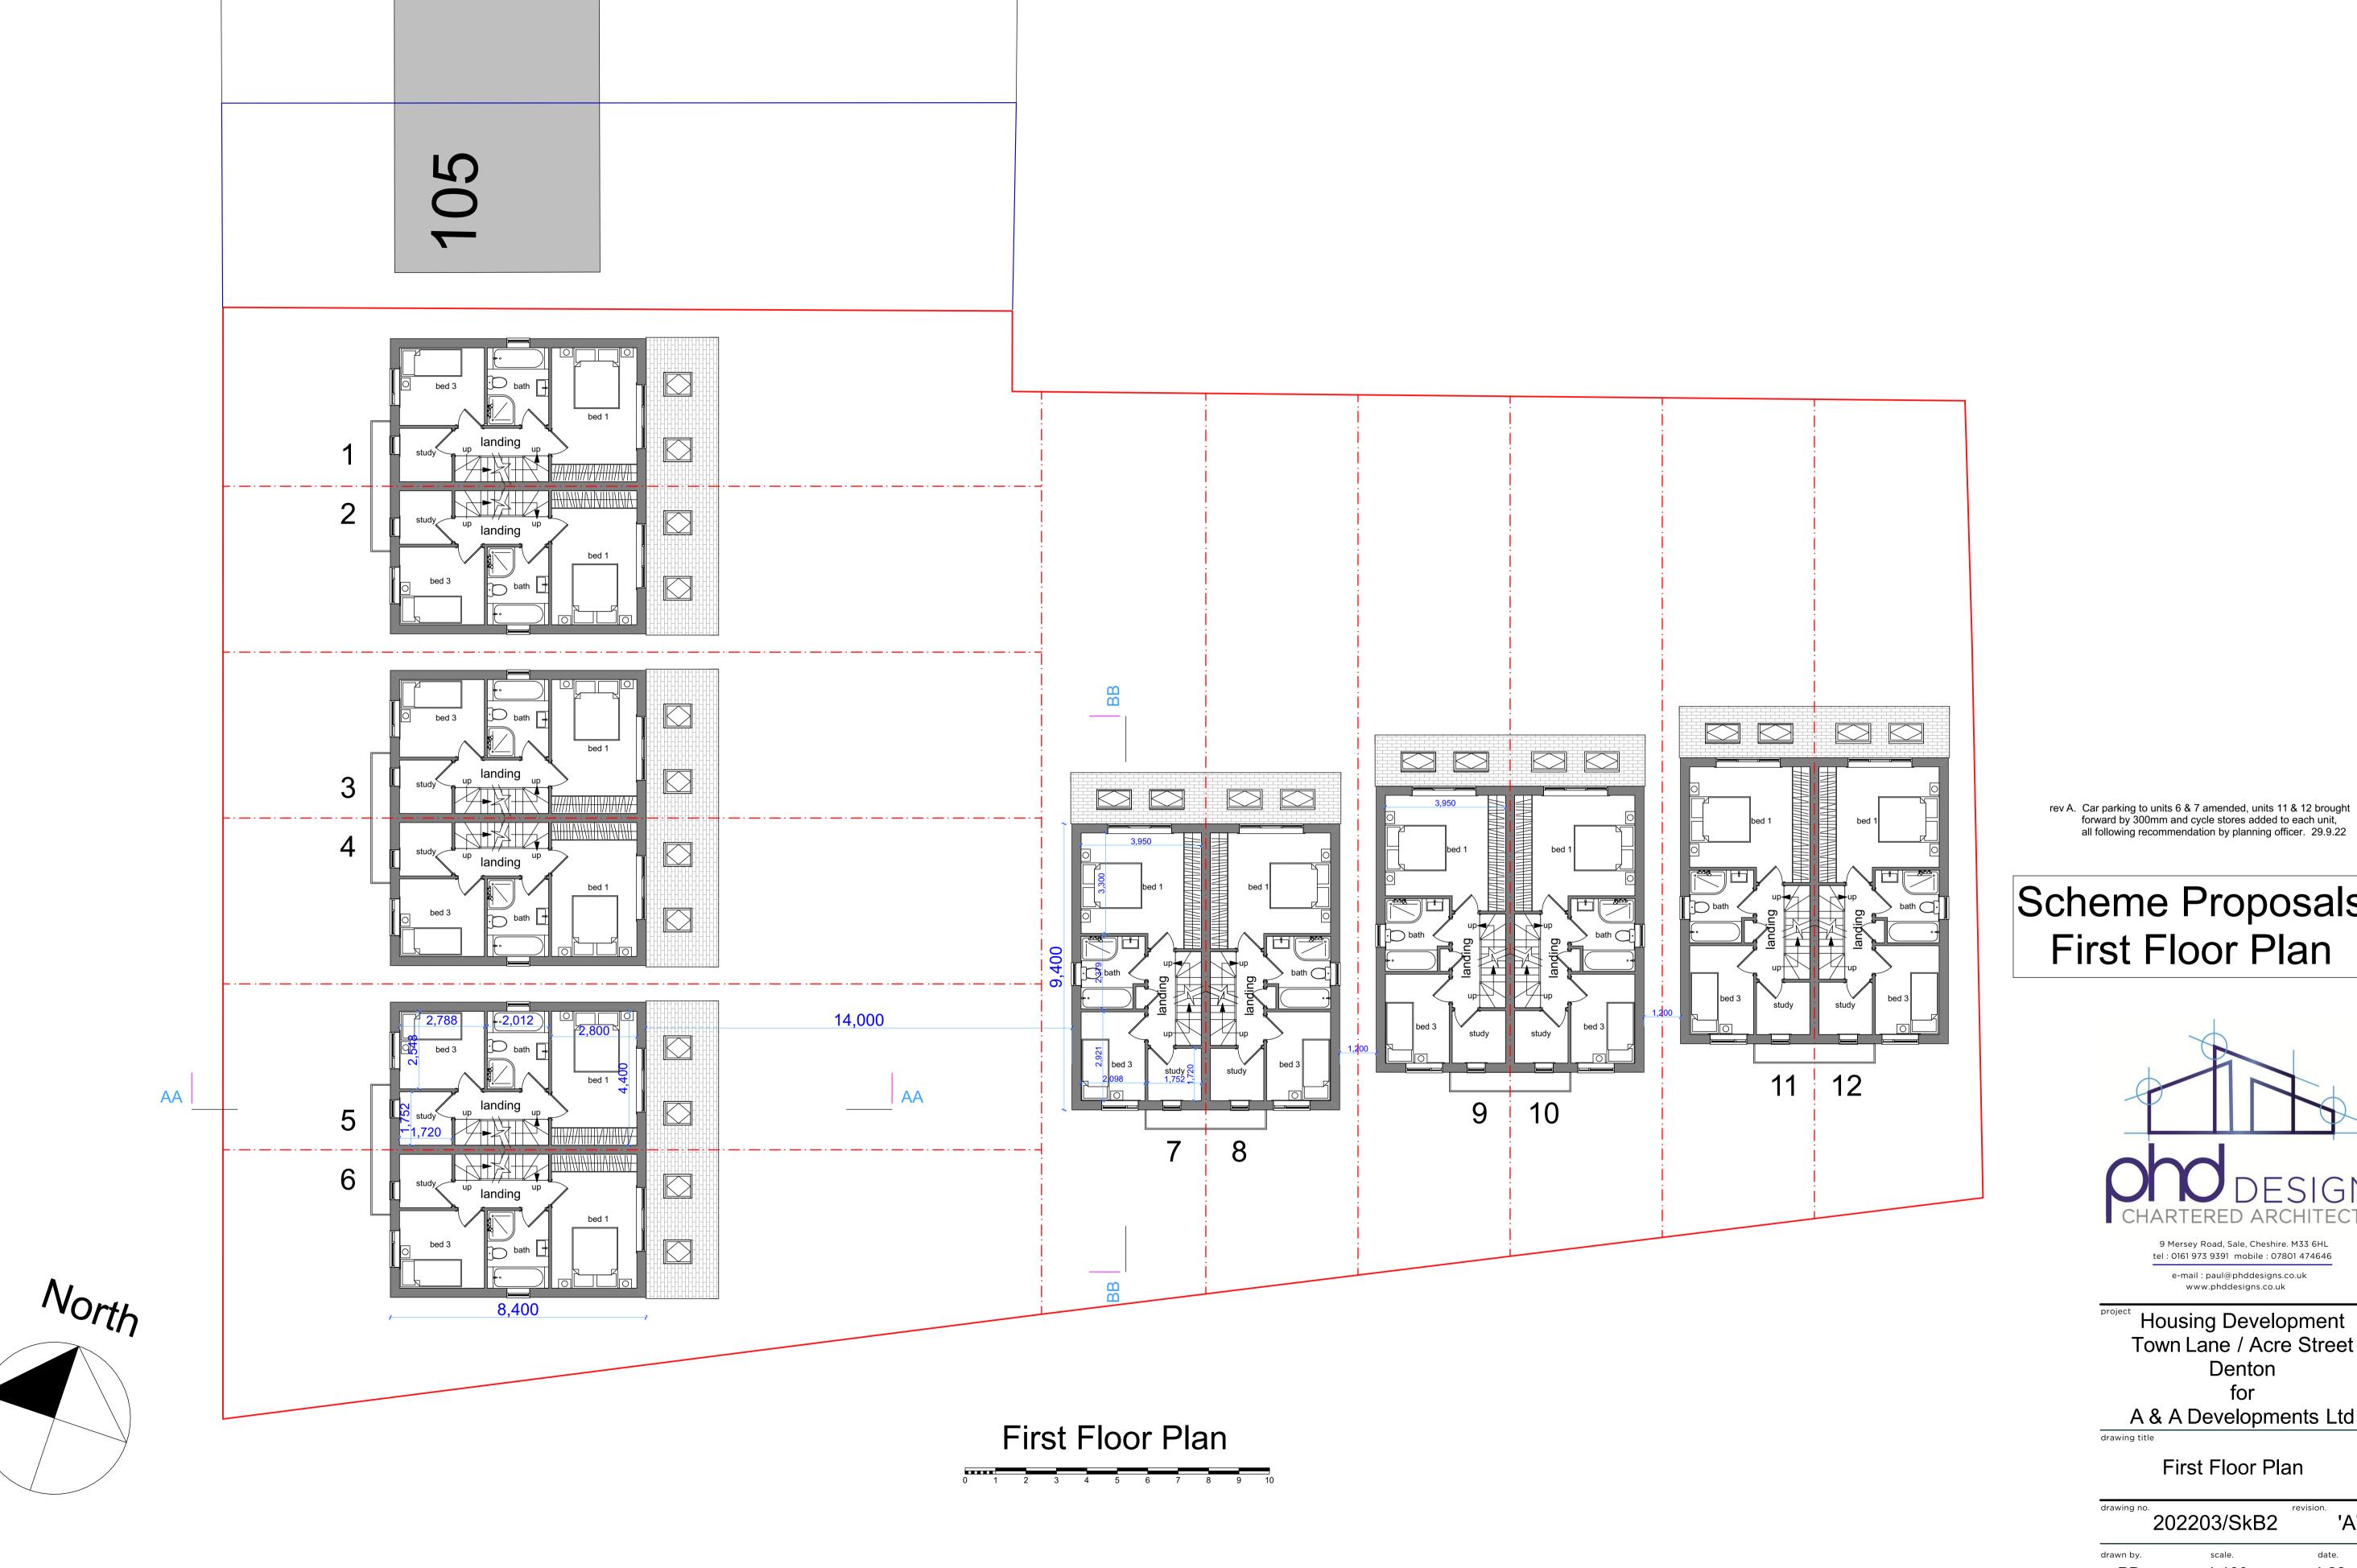

## Scheme Proposals First Floor Plan

9 Mersey Road, Sale, Cheshire. M33 6HL tel : 0161 973 9391 mobile : 07801 474646 e-mail: paul@phddesigns.co.uk www.phddesigns.co.uk

**Housing Development** Town Lane / Acre Street Denton

A & A Developments Ltd

First Floor Plan

drawing no. 202203/SkB2

| PD<br>—— | 1:100<br>(when printed at A1)                                                                                                                                                                                             | 4.22                   |
|----------|---------------------------------------------------------------------------------------------------------------------------------------------------------------------------------------------------------------------------|------------------------|
| RIBA     | All dimensions to be checked on site prior to fabrication. All figured dimensions to be followed, DO NOTs this drawing. This drawing remains the copyright of the Archi and copies are only available with their consent. | Architect<br>Registrat |